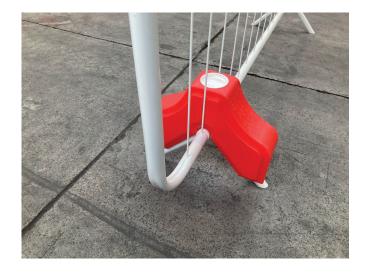

## **PedBlok**

Dimensions: 307mm x 440mm

**PedBlok**™ is another revolutionary ballast block designed specifically for use with pedestrian barriers and pedestrian barrier gates.

A unique, V-shaped design provides a professional, safe, and consistent solution, avoiding precarious and unreliable ballast being used to stabilise crowd control barriers such as bags of sand (unattractive and can easily split and lose weight) and other makeshift solutions.

PedBloks are concrete filled and plastic coated to provide 15kg of kentledge per unit with minimal risk of breakage. The block is designed to be easily hand-lifted and positioned by a single person.

Two blocks can be used on each barrier, adding more weight and security, to suit the project or environment.

Brightly coloured in red, PedBloks are highly visible, helping to identify the fence line and reducing the risk of trips.