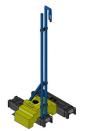

#### Accessories

Nuts and Bolts & Cable Ties

1no BraceBlok Lifting Tool

### The installation process

Position the first base at the intended starting point of the Sliding Gate.

Fit Mini Mesh Brace in base.

Place 50kg BraceBlok in position using the BraceBlok Lifting Tool

Fit Anti-Lift Bracket into base