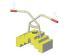

### The installation process

Position the first base at the intended starting point of the Sliding Gate.

Fit Mini Mesh Brace in base.

Place 50kg BraceBlok in position using the BraceBlok Lifting Tool

Fit Anti-Lift Bracket into base

Fit Guide Bracket into left-hand hole in base