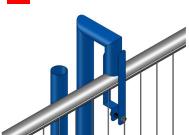

Fit Guide Bracket into left-hand hole in base

# The installation process – continued

Fit Dummy Tube into right hand hole in base

Fix Standard Couplers onto Dummy Tube and Guide Bracket

Place additional base

Fit Gladiator HD Panel into Guide Bracket and into additional base