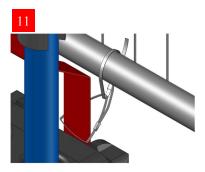

Secure panel with M8 x 25mm Hex Bolt and Nut

Secure panel to Anti-Lift Bracket With 2no Metal Cable-Ties

Prepare Male Gate Leaf

Feed Male Gate Panel into Guide Bracket