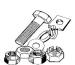

#### Accessories

Nuts and Bolts & Cable Ties

1no BraceBlok Lifting Tool

Secure panel with M8 x 25mm Hex Bolt and Nut

Secure panel to Anti-Lift Bracket With 2no Metal Cable-Ties

Prepare Male Gate Leaf

Feed Male Gate Panel into Guide Bracket