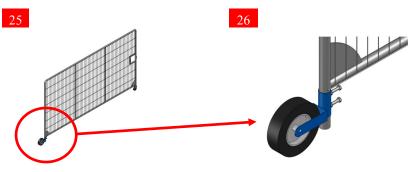

## The installation process – continued

Secure panel to 2nd Anti-Lift Bracket with 2no Metal Cable-Ties

Prepare Female Gate Leaf

Fit 2nd 250mm Wheel and bracket to left hand leg of Female Gate panel

Feed Female Gate Panel into Guide Bracket