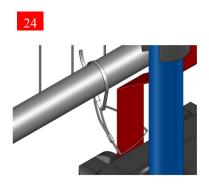

# The installation process – continued

Fit Dummy Tube into right hand hole in base

Fix Standard Couplers onto Dummy Tube and Guide Bracket

Place additional base

Fit Gladiator HD Panel into Guide Bracket and into additional base

Secure panel with M8 x 25mm Hex Bolt and Nut

Secure panel to Anti-Lift Bracket With 2no Metal Cable-Ties

Prepare Male Gate Leaf

Feed Male Gate Panel into Guide Bracket