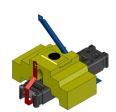

### The installation process

Position the first base at the intended starting point of the Sliding Gate.

Fit Mini Mesh Brace in base.

Place 50kg BraceBlok in position using the BraceBlok Lifting Tool

Fit Anti-Lift Bracket into base

Fit Guide Bracket into left-hand hole in base