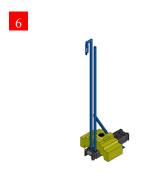

### The installation process

Position the first base at the intended starting point of the Sliding Gate.

Fit Mini Mesh Brace in base.

Place 50kg BraceBlok in position using the BraceBlok Lifting Tool

Fit Anti-Lift Bracket into base

Fit Guide Bracket into left-hand hole in base