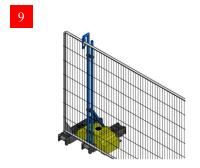

## The installation process – continued

Secure panel to 2nd Anti-Lift Bracket with 2no Metal Cable-Ties

Prepare Female Gate Leaf

Fit 2nd 250mm Wheel and bracket to left hand leg of Female Gate panel

Feed Female Gate Panel into Guide Bracket