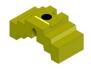

### The installation process

Position the first base at the intended starting point of the Sliding Gate.

Fit Mini Mesh Brace in base.

Place 50kg BraceBlok in position using the BraceBlok Lifting Tool

Fit Anti-Lift Bracket into base

Fit Guide Bracket into left-hand hole in base