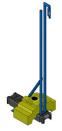

#### Accessories

Nuts and Bolts & Cable Ties

1no BraceBlok Lifting Tool

### The installation process

Position the first base at the intended starting point of the Sliding Gate.

Fit Mini Mesh Brace in base.

Place 50kg BraceBlok in position using the BraceBlok Lifting Tool

Fit Anti-Lift Bracket into base