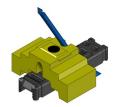

### The installation process

Position the first base at the intended starting point of the Sliding Gate.

Fit Mini Mesh Brace in base.

Place 50kg BraceBlok in position using the BraceBlok Lifting Tool

Fit Anti-Lift Bracket into base