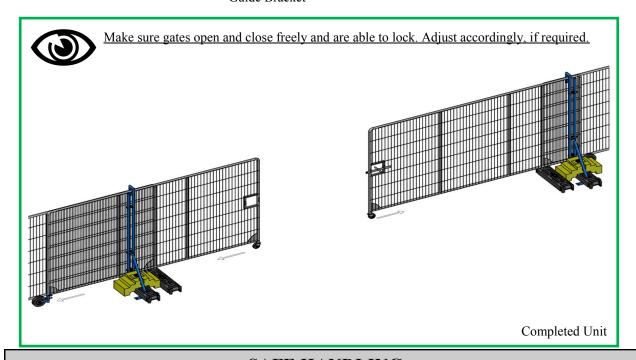

## The installation process – continued

Secure panel to 2nd Anti-Lift Bracket with 2no Metal Cable-Ties

Prepare Female Gate Leaf

Fit 2nd 250mm Wheel and bracket to left hand leg of Female Gate panel

Feed Female Gate Panel into Guide Bracket