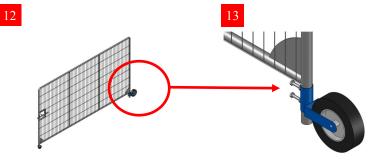

## The installation process – continued

Secure panel to 2nd Anti-Lift Bracket with 2no Metal Cable-Ties

Prepare Female Gate Leaf

Fit 2nd 250mm Wheel and bracket to left hand leg of Female Gate panel

Feed Female Gate Panel into Guide Bracket