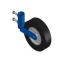

## The installation process – continued

Secure panel to 2nd Anti-Lift Bracket with 2no Metal Cable-Ties

Prepare Female Gate Leaf

Fit 2nd 250mm Wheel and bracket to left hand leg of Female Gate panel

Feed Female Gate Panel into Guide Bracket