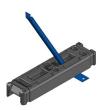

### **Blok N Mesh Installation Guide**

### **Temporary Vehicle Sliding Gates Set**

#### Accessories



Nuts and Bolts & Cable Ties



1no BraceBlok Lifting Tool

#### The components



Wheel and Bracket Mesh Vehicle Gates





Standard Couplers



Dummy Tube



Guide Bracket



Anti-Lift Bracket



50kg BraceBlok



Mini Mesh Brace



Rubber Base

### The installation process





Position the first base at the intended starting point of the Sliding Gate.



Fit Mini Mesh Brace in base.



Place 50kg BraceBlok in position using the BraceBlok Lifting Tool



Fit Anti-Lift Bracket into base



Fit Guide Bracket into left-hand hole in base

# The installation process – continued



Fit Dummy Tube into right hand hole in base



Fix Standard Couplers onto Dummy Tube and Guide Bracket



Place additional base



Fit Gladiator HD Panel into Guide Bracket and into additional base



Secure panel with M8 x 25mm Hex Bolt and Nut



Secure panel to Anti-Lift Bracket With 2no Metal Cable-Ties



Prepare Male Gate Leaf





Feed Male Gate Panel into Guide Bracket

## The installation process – continued

15



Fit 2nd Mini Mesh Brace in 2nd base.

16



Place 2nd 50kg BraceBlok in position using the BraceBlok Lifting Tool

17



Fit 2nd Anti-Lift Bracke