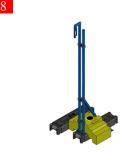

## The installation process – continued

15

Fit 2nd Mini Mesh Brace in 2nd base.

16

Place 2nd 50kg BraceBlok in position using the BraceBlok Lifting Tool

17

Fit 2nd Anti-Lift Bracket into 2nd base

18

Fit 2nd Guide Bracket into right-hand hole in 2nd base

19

Fit 2nd Dummy Tube into lefthand hole in 2nd base 20

Fix Standard Couplers onto 2nd Dummy Tube and Guide Bracket

21

Place additional base next to 2nd base

22

Fit Gladiator HD Panel into 2nd Guide Bracket and into additional base

23

Secure panel with M8 x 25mm Hex Bolt and Nut