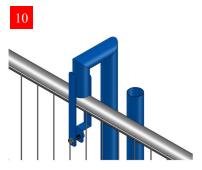

Fit Guide Bracket into left-hand hole in base

# The installation process – continued

Fit Dummy Tube into right hand hole in base

Fix Standard Couplers onto Dummy Tube and Guide Bracket

Place additional base

Fit Gladiator HD Panel into Guide Bracket and into additional base