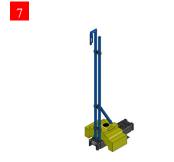

# The installation process – continued

Fit Dummy Tube into right hand hole in base

Fix Standard Couplers onto Dummy Tube and Guide Bracket

Place additional base

Fit Gladiator HD Panel into Guide Bracket and into additional base

Secure panel with M8 x 25mm Hex Bolt and Nut

Secure panel to Anti-Lift Bracket With 2no Metal Cable-Ties

Prepare Male Gate Leaf

Feed Male Gate Panel into Guide Bracket