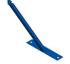

### **Blok N Mesh Installation Guide**

### **Temporary Vehicle Sliding Gates Set**

#### Accessories



Nuts and Bolts & Cable Ties



1no BraceBlok Lifting Tool

#### The components



Wheel and Bracket Mesh Vehicle Gates





Standard Couplers



Dummy Tube



Guide Bracket



Anti-Lift Bracket



50kg BraceBlok



Mini Mesh Brace



Rubber Base

### The installation process





Position the first base at the intended starting point of the Sliding Gate.



Fit Mini Mesh Brace in base.



Place 50kg BraceBlok in position using the BraceBlok Lifting Tool



Fit Anti-Lift Bracket into base



Fit Guide Bracket into left-hand hole in base

# The installation process – continued



Fit Dummy Tube into right hand hole in base



Fix Standard Couplers onto Dummy Tube and Guide Bracket



Place additional base



Fit Gladiator HD Panel into Guide Bracket and into additional base



Secure panel with M8 x 25mm Hex Bolt and Nut



Secure panel to Anti-Lift Bracket With 2no Metal Cable-Ties



Prepare Male Gate Leaf





Feed Male Gate Panel into Guide Bracket

## The installation process – continued

15