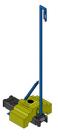

#### Accessories

Nuts and Bolts & Cable Ties

1no BraceBlok Lifting Tool

### The installation process

Position the first base at the intended starting point of the Sliding Gate.

Fit Mini Mesh Brace in base.

Place 50kg BraceBlok in position using the BraceBlok Lifting Tool

Fit Anti-Lift Bracket into base