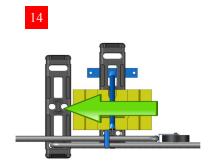

### The installation process

Position the first base at the intended starting point of the Sliding Gate.

Fit Mini Mesh Brace in base.

Place 50kg BraceBlok in position using the BraceBlok Lifting Tool

Fit Anti-Lift Bracket into base

Fit Guide Bracket into left-hand hole in base

# The installation process – continued

Fit Dummy Tube into right hand hole in base

Fix Standard Couplers onto Dummy Tube and Guide Bracket

Place additional base

Fit Gladiator HD Panel into Guide Bracket and into additional base