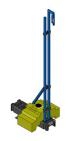

#### Accessories

Nuts and Bolts & Cable Ties

1no BraceBlok Lifting Tool

### The installation process

Position the first base at the intended starting point of the Sliding Gate.

Fit Mini Mesh Brace in base.

Place 50kg BraceBlok in position using the BraceBlok Lifting Tool

Fit Anti-Lift Bracket into base