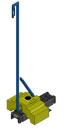

### **Blok N Mesh Installation Guide**

### **Temporary Vehicle Sliding Gates Set**

#### Accessories



Nuts and Bolts & Cable Ties



1no BraceBlok Lifting Tool

#### The components



Wheel and Bracket Mesh Vehicle Gates





Standard Couplers



Dummy Tube



Guide Bracket



Anti-Lift Bracket



50kg BraceBlok



Mini Mesh Brace



Rubber Base

### The installation process





Position the first base at the intended starting point of the Sliding Gate.



Fit Mini Mesh Brace in base.



Place 50kg BraceBlok in position using the BraceBlok Lifting Tool



Fit Anti-Lift Bracket into base



Fit Guide Bracket into left-hand hole in base

# The installation process – continued



Fit Dummy Tube into right hand hole in base



Fix Standard Couplers onto Dummy Tube and Guide Bracket



Place additional base



Fit Gladiator HD Panel into Guide Bracket and into additional base



Secure panel with M8 x 25mm Hex Bolt and Nut



Secure panel to Anti-Lift Bracket With 2no Metal Cable-Ties



Prepare Male Gate Leaf





Feed Male Gate Panel into Guide Bracket

## The installation process – continued

15



Fit 2nd Mini Mesh Brace in 2nd base.

16



Place 2nd 50kg BraceBlok in position using the BraceBlok Lifting Tool

17



Fit 2nd Anti-Lift Bracket into 2nd base

18



Fit 2nd Guide Bracket into right-hand hole in 2nd base

19



Fit 2nd Dummy Tube into lefthand hole in 2nd base 2