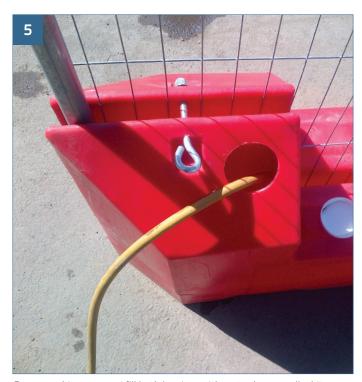

Replace nut and bolt and tighten to secure mesh panel (13NM).

Remove white caps and fill both barriers with water (ensure all white caps are replaced when full).

Repeat steps 1 to 5 along your intended installation line, connecting panels with couplers as shown and tighten (13NM).