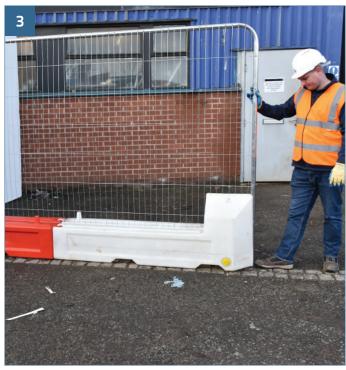

# THE INSTALLATION PROCESS

Place first barrier at starting point of intended line of installation.

Link the next barrier in place using the jigsaw connections.

Remove nut and bolt and insert the mesh panel as shown.