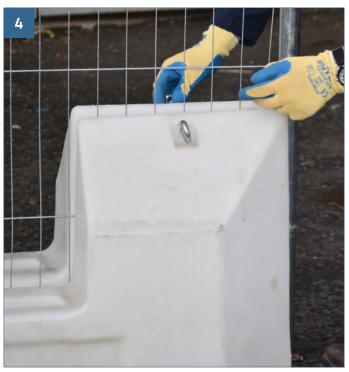

# THE INSTALLATION PROCESS

Place first barrier at starting point of intended line of installation.

Link the next barrier in place using the jigsaw connections.

Remove nut and bolt and insert the mesh panel as shown.

Replace nut and bolt and tighten to secure mesh panel (13NM).

Remove white caps and fill both barriers with water (ensure all white caps are replaced when full).

Repeat steps 1 to 5 along your intended installation line, connecting panels with couplers as shown and tighten (13NM).