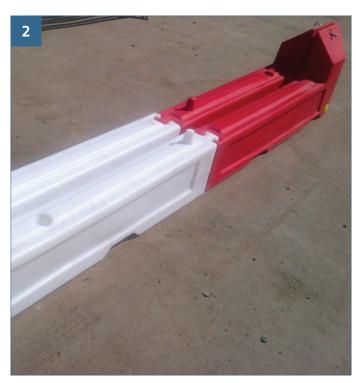

# THE INSTALLATION PROCESS

Place first barrier at starting point of intended line of installation.

Link the next barrier in place using the jigsaw connections.

Remove nut and bolt and insert the mesh panel as shown.

Replace nut and bolt and tighten to secure mesh panel (13NM).

Remove white caps and fill both barriers with water (ensure all white caps are replaced when full).

Repeat steps 1 to 5 along your intended installation line, connecting panels with couplers as shown and tighten (13NM).