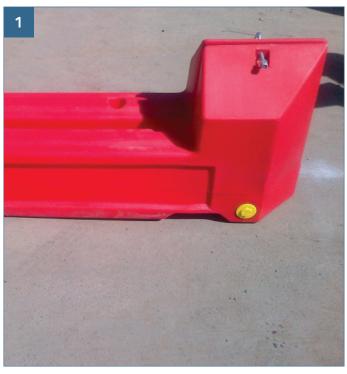

# THE INSTALLATION PROCESS

Place first barrier at starting point of intended line of installation.

Link the next barrier in place using the jigsaw connections.

Remove nut and bolt and insert the mesh panel as shown.