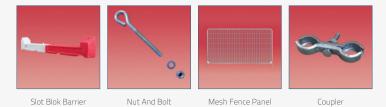

Prior to carrying out any installation you should refer to our website in order to confirm that this guide is current and still applicable





### SAFE HANDLING PROCEDURE

Wherever possible, manual handling of the product should be avoided by the use of mechanical lifting equipment.

It is essential that every load is assessed prior to lifting to reduce the risk of injury.

All manual handling should be carried out in accordance with The Manual Handling Operations Regulations 1992 and later amendments.

## COMPONENTS



# THE INSTALLATION PROCESS



Place first barrier at starting point of intended line of installation.



Link the next barrier in place using the jigsaw connections.



Remove nut and bolt and insert the mesh panel as shown.



Replace nut and bolt and tighten to secure mesh panel (13NM).



Remove white caps and fill both barriers with water (ensure all white caps are replaced when full).



Repeat steps 1 to 5 along your intended installation line, connecting panels with couplers as shown and tighten (13NM).

## Important Notice

It is the client's responsibility to ensure that the installation is fully checked on a regular basis, particularly after high winds or severe weather conditions, paying particular attention to the security of fixings used within the installation.

0870 950 57