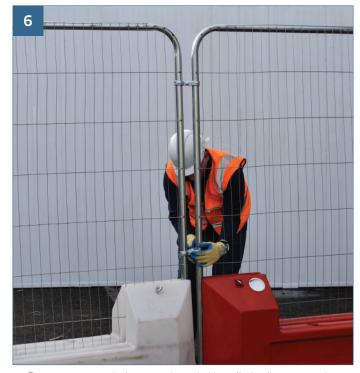

Replace nut and bolt and tighten to secure mesh panel (13NM).

Remove white caps and fill both barriers with water (ensure all white caps are replaced when full).

Repeat steps 1 to 5 along your intended installation line, connecting panels with couplers as shown and tighten (13NM).