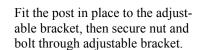

To install a corner, off set the last post as shown and secure in place. Then fit the corner post to the end

Hang the defender panel between the two posts using the plastic hooks and secure in place, using the security clamps, on the first