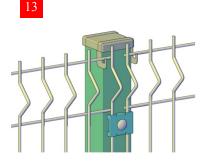

Once the panels are fitted connect the anti rip bracket as shown and secure using M8 nuts and bolts.

Measure the required distance for the next two posts and install as previously described. Then hang the panel as shown and secure in place on the off set post and the corner post. Continue to install as before until your fence line is complete.