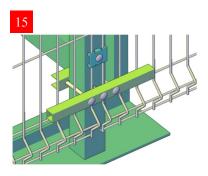

To install a corner, off set the last post as shown and secure in place. Then fit the corner post to the end

Hang the defender panel between the two posts using the plastic hooks and secure in place, using the security clamps, on the first