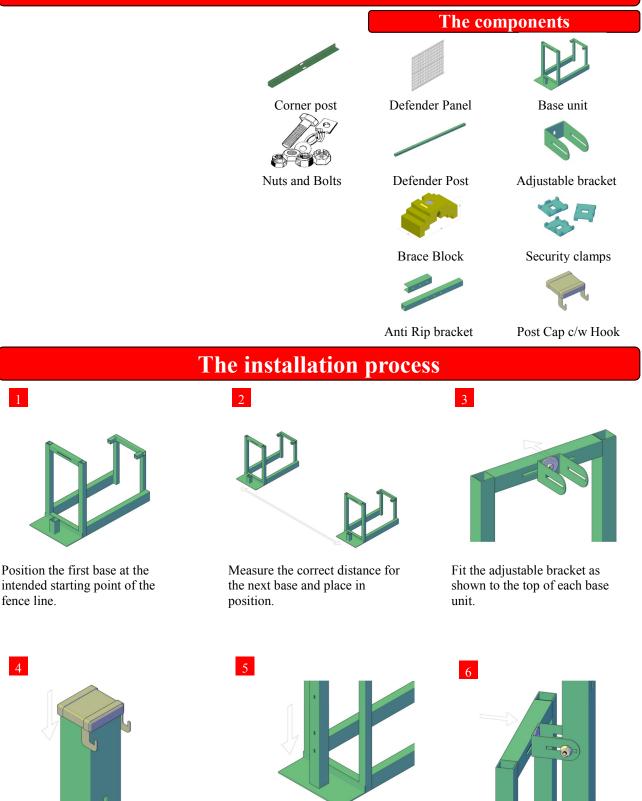

Version 1.1 : March 2018Important notice:PRIOR TO CARRYING OUT ANY INSTALLATION YOU SHOULD REFER TO OUR WEBSITEIN ORDER TO CONFIRM THAT THIS GUIDE IS CURRENT AND STILL APPLICABLE

# **Blok N Mesh Installation Guide**

# **On Ground Defender Paladin Fence With Brace Block**

Fit the plastic post cap into the top of the post as shown, ensuring the hooks are on the front face of the post.

## 0870 950 5788 or www.bloknmesh.com

## The installation process - continued

Place the first brace blocks in position on the base unit as show.

10

To load the next brace blocks, place the first one on top of the base pair and slide backwards to sit under the retention spigots, as shown.

11

9

Place the fourth brace block in position as shown, to complete the loading.

Hang the next panel as described in step 11 and secure along with the first panel. As each panel is fitted, it is secured on one side only along with the remaining unsecured side of the previous

To install a corner, off set the last post as shown and secure in place. Then fit the corner post to the end

Hang the defender panel between the two posts using the plastic hooks and secure in place, using the security clamps, on the first

Continue to install in this way until you reach the end of the fence line. At this point, the panel should be secured to both posts.

Install the next base, post and ballast as described in steps 2 to 9.

Once the panels are fitted connect the anti rip bracket as shown and secure using M8 nuts and bolts.

Measure the required distance for the next two posts and install as previously described. Then hang the panel as shown and secure in place on the off set post and the corner post. Continue to install as before until your fence line is complete.