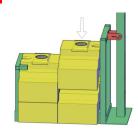

11

9

Place the fourth brace block in position as shown, to complete the loading.

Hang the next panel as described in step 11 and secure along with the first panel. As each panel is fitted, it is secured on one side only along with the remaining unsecured side of the previous