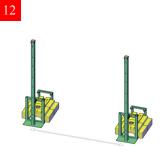

## The installation process - continued

Place the first brace blocks in position on the base unit as show.

10

To load the next brace blocks, place the first one on top of the base pair and slide backwards to sit under the retention spigots, as shown.

11

9

Place the fourth brace block in position as shown, to complete the loading.

Hang the next panel as described in step 11 and secure along with the first panel. As each panel is fitted, it is secured on one side only along with the remaining unsecured side of the previous