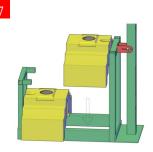

## The installation process - continued

Place the first brace blocks in position on the base unit as show.

10

To load the next brace blocks, place the first one on top of the base pair and slide backwards to sit under the retention spigots, as shown.

11

9

Place the fourth brace block in position as shown, to complete the loading.

Hang the next panel as described in step 11 and secure along with the first panel. As each panel is fitted, it is secured on one side only along with the remaining unsecured side of the previous