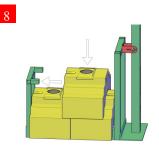

## The installation process - continued

Place the first brace blocks in position on the base unit as show.

10

To load the next brace blocks, place the first one on top of the base pair and slide backwards to sit under the retention spigots, as shown.