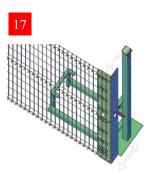

Once the panels are fitted connect the anti rip bracket as shown and secure using M8 nuts and bolts.

Measure the required distance for the next two posts and install as previously described. Then hang the panel as shown and secure in place on the off set post and the corner post. Continue to install as before until your fence line is complete.