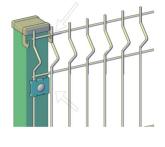

To install a corner, off set the last post as shown and secure in place. Then fit the corner post to the end

Hang the defender panel between the two posts using the plastic hooks and secure in place, using the security clamps, on the first