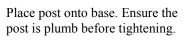

# **On Ground Defender Paladin Fence With Brace Block**

Fit the plastic post cap into the top of the post as shown, ensuring the hooks are on the front face of the post.