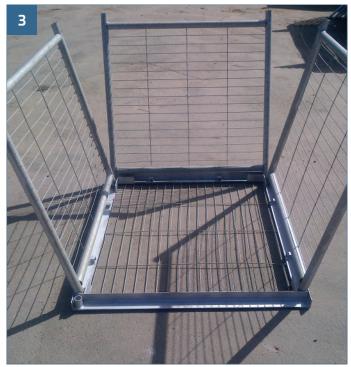

Place the second and third Side panels in place, and again allow to rest in the base.

Place the Door panel in the front position and allow it to rest in the base.

Place Top panel in position and adjust sides to fit securely into channels. Ensure the door panel opens and closes.