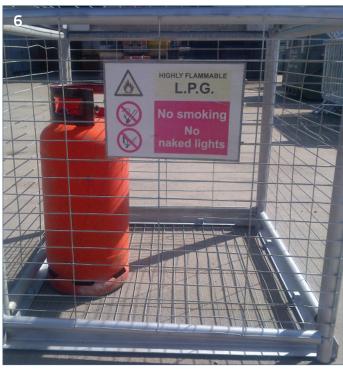

chanical lifting equipment.

It is essential that every load is assessed prior to lifting to reduce the risk of injury.

All manual handling should be carried out in accordance with The Manual Handling Operations Regulations 1992 and later amendments.

### COMPONENTS

smoking

naked ligh





Side And Rear Panels



Base And Top Panels





Place Base panel in the desired location with the flat edge side pointing toward your access.



Insert the first Side panel as shown and allow it to rest in the base.



Place the second and third Side panels in place, and again allow to rest in the base.



Place the Door panel in the front position and allow it to rest in the base.



Place Top panel in position and adjust sides to fit securely into channels. Ensure the door panel opens and closes.



Finished product.

#### **Important Notice**

It is the client's responsibility to ensure that the installation is fully checked on a regular basis, particularly after high winds or severe weather conditions, paying particular attention to the security of fixings used within the installation.

## 0870 950 57 88

Email us at sales@bloknmesh.com or visit our website www.bloknmesh.com

#### **Disclaimer** Blok 'N' Mesh Global Ltd and Blok 'N' Mesh Europe Ltd are not liable for any 3rd party installations. This installation guide is a guide only. Blok 'N' Mesh Global Ltd and Blok 'N' Mesh Europe Ltd strongly recommends that a full risk assessment and method statement should be carried out prior to installation.

Blok N Mesh is a member of the Crownlea Group of Companies Registered Office: Le