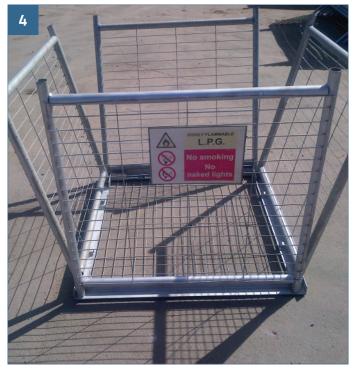

Place the second and third Side panels in place, and again allow to rest in the base.

Place the Door panel in the front position and allow it to rest in the base.

Place Top panel in position and adjust sides to fit securely into channels. Ensure the door panel opens and closes.