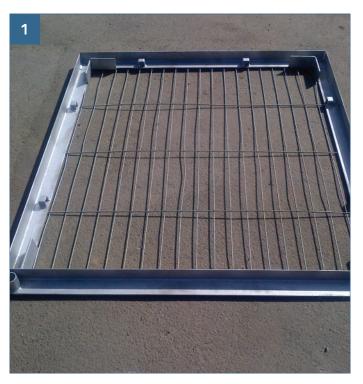

### Version 8.2 May 2021 **IMPORANT NOTICE**

# BLOK N MESH

# Installation guide **GAS CAGE**

#### SAFE HANDLING PROCEDURE

Wherever possible, manual handling of the product should be avoided by the use of mechanical lifting equipment.

It is essential that every load is assessed prior to lifting to reduce the risk of injury.

All manual handling should be carried out in accordance with The Manual Handling Operations Regulations 1992 and later amendments.

### COMPONENTS

smoking

naked ligh





Side And Rear Panels



Base And Top Panels





Place Base panel in the desired location with the flat edge side pointing toward your access.



Insert the first Side panel as shown and allow it to rest in the base.



Place the second and third Side panels in place, and again allow to rest in the base.



Place the Door panel in the front position and allow it to rest in the base.



Place Top panel in position and adjust sides to fit securely into channels. Ensure the door panel opens and closes.



Finished product.

#### **Important Notice**

It is the client's responsibility to ensure that the installation is fully checked on a regular basis, particularly after high winds or severe weather conditions, paying particular attention to the security of fixings used within the installation.

## 0870 950 57 88

Email us at sales@bloknme