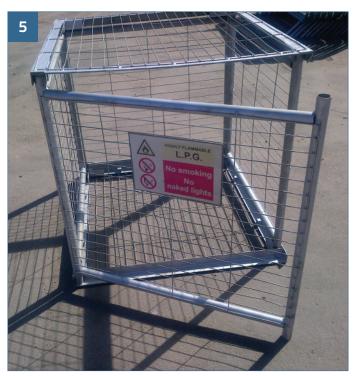

E**

#### SAFE HANDLING PROCEDURE

Wherever possible, manual handling of the product should be avoided by the use of mechanical lifting equipment.

It is essential that every load is assessed prior to lifting to reduce the risk of injury.

All manual handling should be carried out in accordance with The Manual Handling Operations Regulations 1992 and later amendments.

### COMPONENTS

smoking

naked ligh





Side And Rear Panels



Base And Top Panels





Place Base panel in the desired location with the flat edge side pointing toward your access.



Insert the first Side panel as shown and allow it to rest in the base.



Place the second and third Side panels in place, and again allow to rest in the base.



Place the Door panel in the front position and allow it to rest in the base.



Place Top panel in position and adjust sides to fit securely into channels. Ensure the door panel opens and closes.



Finished product.

#### **Important Notice**

It is the client's responsibility to ensure that the installation is fully checked on a regular basis, particularly after high winds or severe weather conditions, paying particular attention to the security of fixings used within the installation.

## 0870 950 57 88

Email us at sales@bloknmesh.com or visit our website www.bloknmesh.com

#### **Disclaimer** Blok 'N' Mesh Global Ltd and Blok 'N' Mesh Europe Ltd are not liable for any 3rd party installations. This installation guide is a guide only. Blok 'N' Mesh Global Ltd and Blok 'N' Mesh Europe Ltd strongly recommends that a full risk assessment and method statement should