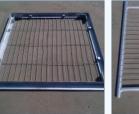

### COMPONENTS

smoking

naked ligh

Side And Rear Panels

Base And Top Panels

Place Base panel in the desired location with the flat edge side pointing toward your access.

Insert the first Side panel as shown and allow it to rest in the base.