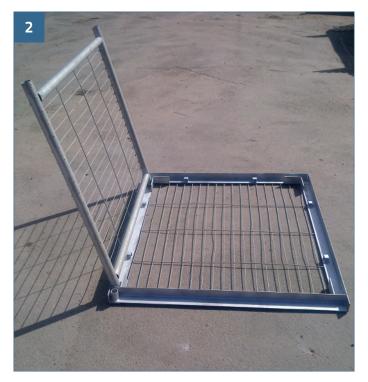

### COMPONENTS

smoking

naked ligh

Side And Rear Panels

Base And Top Panels

Place Base panel in the desired location with the flat edge side pointing toward your access.

Insert the first Side panel as shown and allow it to rest in the base.