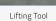

Using a coupler connect the fence panels together close to the top of the panels as shown and tighten (recommended Torque : 7N/M 5lbs/ft).

Position the lifting tool on the Brace Blok as shown.

Place the Brace Blok on top of the rubber block close to mesh fence panel ensuring that the groove on top is towards the Brace.