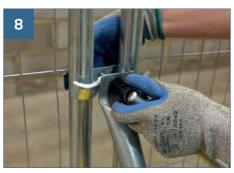

Connect the short mesh brace to the fence panels using a coupler as shown and tighten (recommended Torque : 7N/M 5lbs/ft).

Repeat the process until installation is complete.

......