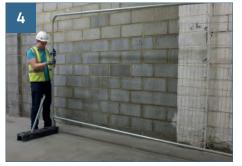

Using a coupler connect the fence panels together close to the top of the panels as shown and tighten (recommended Torque : 7N/M 5lbs/ft).

Position the lifting tool on the Brace Blok as shown.

Place the Brace Blok on top of the rubber block close to mesh fence panel ensuring that the groove on top is towards the Brace.