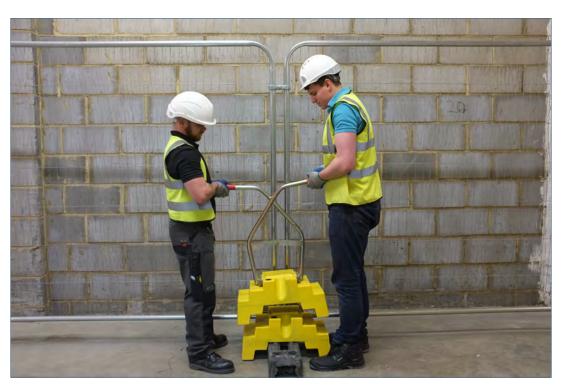

Using a coupler connect the fence panels together close to the top of the panels as shown and tighten (recommended Torque : 7N/M 5lbs/ft).

Position the lifting tool on the Brace Blok as shown.

Place the Brace Blok on top of the rubber block close to mesh fence panel ensuring that the groove on top is towards the Brace.