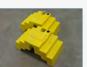

#### COMPONENTS

Mesh Panel

Brace Blok™

Rubber Block

Coupler

Short Mesh Brace

Place the first rubber block at the proposed starting point of the installation.

Position short mesh brace through rectangular slot in rubber block as shown.

## **ADDITIONAL BALLAST**

If required, an additional Brace Blok can be installed on top of the rubber block on the outer side of the short mesh brace as shown ensuring the groove on the under side of the Brace Blok is towards the Brace.