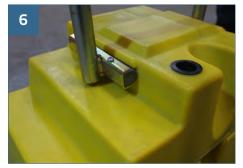

Measure the correct distance for the second and third rubber blocks and repeat step 2.

Insert mesh fencing panels into the round holes at end of the rubber block where the short brace will be connected, as shown.