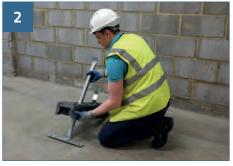

#### COMPONENTS

Mesh Panel

Brace Blok™

Rubber Block

Coupler

Short Mesh Brace

Place the first rubber block at the proposed starting point of the installation.

Position short mesh brace through rectangular slot in rubber block as shown.