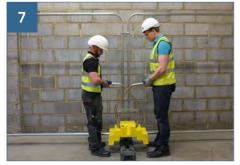

Using a coupler connect the fence panels together close to the top of the panels as shown and tighten (recommended Torque : 7N/M 5lbs/ft).

Position the lifting tool on the Brace Blok as shown.

Place the Brace Blok on top of the rubber block close to mesh fence panel ensuring that the groove on top is towards the Brace.