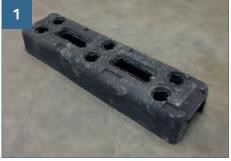

#### COMPONENTS

Mesh Panel

Brace Blok™

Rubber Block

Coupler

Short Mesh Brace

Place the first rubber block at the proposed starting point of the installation.

Position short mesh brace through rectangular slot in rubber block as shown.