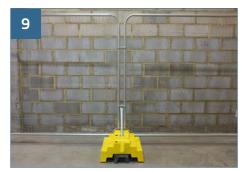

## **ADDITIONAL BALLAST**

If required, an additional Brace Blok can be installed on top of the rubber block on the outer side of the short mesh brace as shown ensuring the groove on the under side of the Brace Blok is towards the Brace.