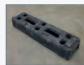

#### COMPONENTS

Mesh Panel

Brace Blok™

Rubber Block

Coupler

Short Mesh Brace

Place the first rubber block at the proposed starting point of the installation.

Position short mesh brace through rectangular slot in rubber block as shown.