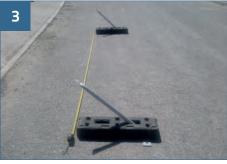

Measure the correct distance for the second and third rubber blocks and repeat step 2.

Insert mesh fencing panels into the round holes at end of the rubber block where the short brace will be connected, as shown.