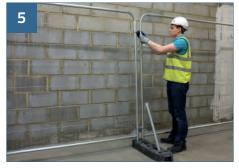

Using a coupler connect the fence panels together close to the top of the panels as shown and tighten (recommended Torque : 7N/M 5lbs/ft).

Position the lifting tool on the Brace Blok as shown.

Place the Brace Blok on top of the rubber block close to mesh fence panel ensuring that the groove on top is towards the Brace.